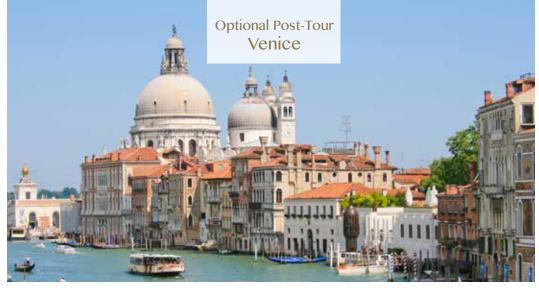

# Post-Tour Itinerary (subject to change)

- Day 9: Depart Verona / Arrive in Venice Private water taxi city tour down the Grand Canal (see the Rialto Bridge, St. Mark's Basin, Giudecca, and San Giorgio Maggiore) Overnight: Hotel Nani Mocenigo Palace
- Day 10: Venice (B) Private gondola boatyard tour, afternoon at leisure Overnight: Hotel Nani Mocenigo Palace
- Day 11: Venice / Mazzorbo / Burano / Venice (B,L) Vineyard visit and wine tasting, leisure time to explore Burano Overnight: Hotel Nani Mocenigo Palace
- Day 12: Depart Venice for U.S. (B)

# What's Included

- Transfer by train (in business class) from Desenzano del Garda to Venice accompanied by your Orbridge Travel Director who will see you to your hotel for check-in, then bid you a fond farewell
- 3 nights accommodations at Hotel Nani Mocenigo Palace (or similar)
- 3 breakfasts and 1 lunch
- Guided touring accompanied by an art historian
- Private visit to an artisan mask workshop
- Private gondola boatyard visit
- Guided vineyard tour and wine pairing with lunch
- Water taxi transportation for canal and lagoon tours, and transfers to and from your hotel on arrival and departure days
- Luggage porterage
- Gratuities to hotel staff, local guides, local drivers for included activities and excursions, porters, and wait staff for included meals