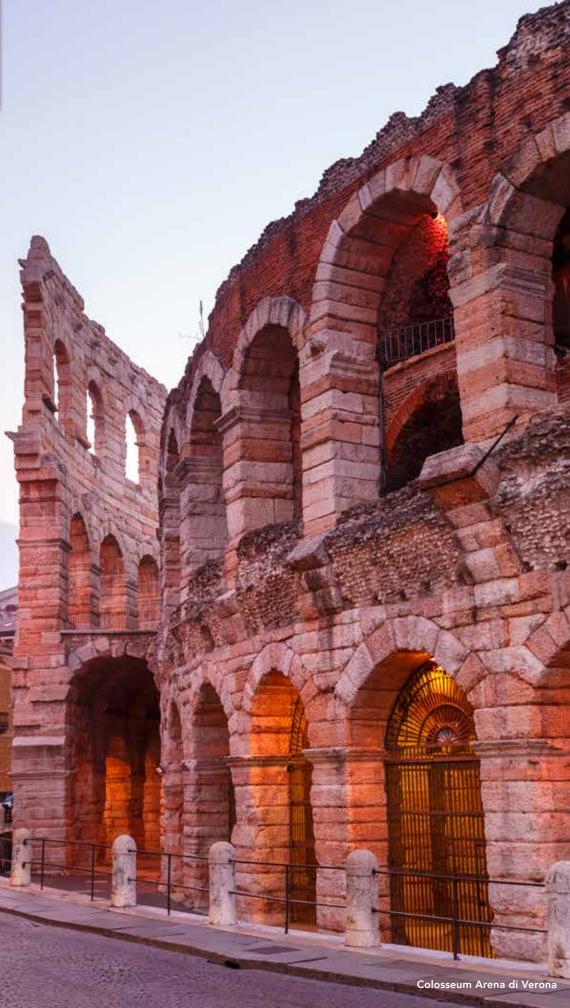

### Day 5: Verona / Valpolicella (B,D)

Guided sightseeing, Renaissance Gates, Castelvecchio Bridge, San Zeno Basilica, Piazza delle Erbe, Juliet's balcony, Roman monuments and amphitheater, Giuseppe Lonardi winery (winner of numerous *Decanter World Wine* awards) tour and tasting, Amarone cooking demonstration and dinner Overnight: Borgo San Donino

# Discover

- Take in the area's layered history, with visits to Verona's 2,000-year-old Roman arena and the magnificent medieval Castelvecchio Bridge.
- Admire the panoramic beauty at captivating Lago di Garda—Italy's largest lake.
- Delight in a cheese-making demonstration and tasting in the heart of Lessinia, home to a delicious variety of Italian cheeses.
- See Palazzo Ducale di Mantova—a UNESCO World Heritage Site—which was the royal residence of the Gonzaga family from 1328 to 1707.