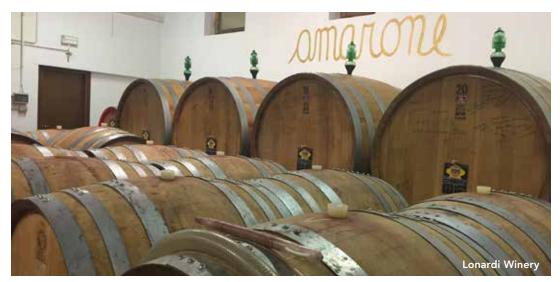

### Day 5: Verona / Valpolicella (B,D)

Guided sightseeing, Renaissance Gates, Castelvecchio Bridge, San Zeno Basilica, Piazza delle Erbe, Juliet's balcony, Roman monuments and amphitheater, Giuseppe Lonardi winery (winner of numerous *Decanter World Wine* awards) tour and tasting, Amarone cooking demonstration and dinner Overnight: Borgo San Donino

# Engage

- Meet a renowned winemaker who specializes in creating Amarone. Then retreat to a nearby restaurant for a polenta-making demonstration, featuring Amarone, and dinner.
- Enjoy a special excursion near Modena for a tasting of aged balsamic vinegar during a convivial meal with the property's owner and his family.